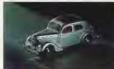

## GERMANY

Der Urtyp des Volkswagens entstand 1936 unter der Federführung von Ferdinand Porsche, der in Stuttgart ein Entwicklungsbüro hatte. Porsche gewann mit seiner Konstruktion die Ausschreibung des Reichsverbandes der Automobilindustrie

(RDA). Unter seiner Regie entstanden jeweils 30 Versuchswagen, die 1937 und 1938 an den

1951 VOLKSWAGEN DELUXE

DY6-C

RDA geliefert wurden. Die Serienproduktion startete 1938 in einem eigens dafür gebauten Werk in Wolfsburg. Der Volkswagen "Käfer", wie er bald wegen seiner

Karosserieform ganannt wurde, hält mit fast 21 Mio gebauten Exemplaren einen einsamen Rekord. In jüngster Zeit erlebt der Käfer eine regelrechte Renaissance. Täglich laufen im VW Werk Mexiko 400 Stück vom Band. In der Dinky-Serie

wurde die Version aus dem

Jahre 1951 mit dem berühmten 'Brezel-Fenster' aufgenommen. Sein Motor leistete seinerzeit 25 PS die aus 1.1ccm Hubraum schöpften. Die zweite Farbvariante von Dinky ist rot und ab August 1992 lieferbar.