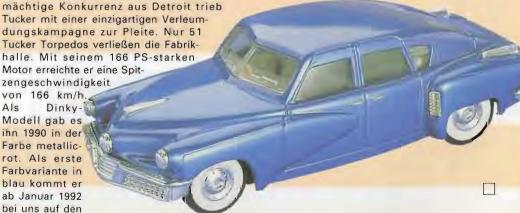

# **1948 TUCKER TORPEDO**

Preston Tucker, Ingenieur aus Chicago, war besessen von der Idee, ein eigenes Auto zu entwickeln und zu produzieren. Es sollte das fortschrittlichste Auto der Welt werden. Knautschzone, mitlenkender Mittelscheinwerfer, Einzelradaufhängung, Scheibenbremsen, Heckmotor und stufenlose Getriebeautomatik waren seinerzeit die revolutionären

features. Der erwartete Erfolg blieb jedoch aus: Die dungskampagne zur Pleite. Nur 51 Tucker Torpedos verließen die Fabrikhalle. Mit seinem 166 PS-starken Motor erreichte er eine Spitzengeschwindigkeit von 166 km/h. Als Dinky-Modell gab es ihn 1990 in der Farbe metallicrot. Als erste

Markt.