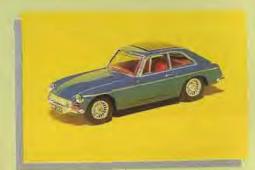

#### DY3-B 1965 MGB GT

Der MGB war der Nachfolger des MGA. Der Kopfgesteuerte 4-Zylinder-Motor hatte 1.798 ccm und Doppelvergaser. Bei 5.400 U/min leistete das Triebwerk 98 PS. 1965 gab es den verbesserten Typ GT mit verbesserter Fahrweksabstimmung, Als Sportwagen war er nicht nur wegen seiner Fahrleistung, sondern wegen des günstigen Preises sehr beliebt. Als Dinky-Modell wurde er 1989 erstmals in der Farbe blau in die Serie aufgenommen. Ab September 1992 kommt er als erste Farbvariante in orange in den Handel,