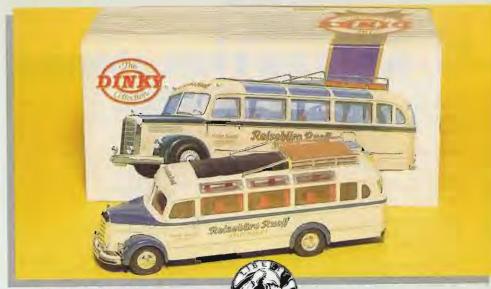

 Bei einer Reihe von Dinky-Modellen, deren Produktion abgeschlossen ist, konnten die Sammler eine Wertsteigerung notieren.

- Der DY10-1A Omnibus, der 1989 ausgeliefert wurde, hat bereits seinen Wert verdoppelt.
- KLEINER BOOM ZWISCHENDURCH beim DY27-A Chevrolet Bel Air, der Mitte 1991 ausgeliefert wurde.
- Obwohl die Mehrzahl der Modelle mit cremefarbenen Sitzen ausgestattet war, hatte es einen sehr kleinen Produktionslauf mit dunkelbraunen Sitzen gegeben. Gut 1.900 Modelle mit dieser Sitzfarbe kamen auf den Markt und binnen weniger Monate wurde dieses Modell bereits zu einem 4-fachen des Original-Preises gehandelt.
- GELD ALLEIN KANN'S NICHT SEIN: Matchbox hofft, daß die Sammler Dinky nicht einfach nur als mögliche Geldanlage sammeln. Es gibt noch andere Sammlerwerte, z.B. die detailgetreue Ausführung eines jeden Modells, die Freude, seine Lieblingsmodelle zu sammeln und das gute Display, das nicht wenige Modelle auszeichnet.
- AUSSTELLEN MACHT SPASS: Für die richtige Präsentation einer wachsenden Dinky-Kollektion lohnt es sich Gedanken zu machen. Je mehr Exemplare es werden, um so wichtiger werden die Sammelboxen, die es für Dinky im Handel gibt. Die Erfahrung hat gezeigt, hübsche Vitrinen sind nicht nur sehr repräsentativ, sie schützen auch die Sammlung vor Staub und unbefugten Händen.
- Haben Sie schon Ihre Sammler box?