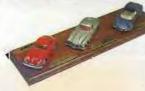

# DREI KLASSISCHE BRITISCHE **SPORTWAGEN - DY903**

Dieses Set ist die nur natürliche und ebenso gelungene Folge auf den großen Erfolg dee Dinky-Sets OY902 'Klassische europäische Sportwagen'. Das klassische Set der 'großen Briten' wird ab Juli '92

lieferbar sein. Alle Modelle weisen bemerkenswerte Farbvarianten auf. Dieses Say ist in seiner Stückzahl auf nur 17.000

begrenzt.