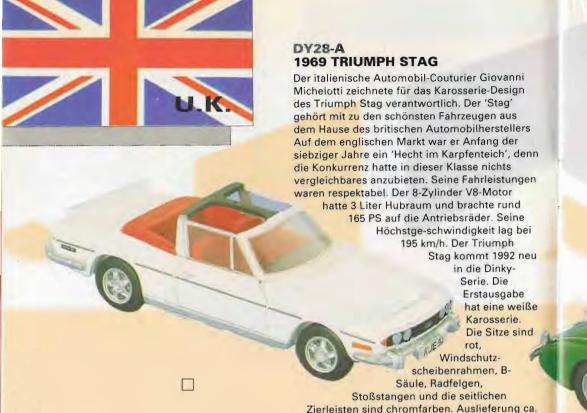

# DY11-B

# **1948 TUCKER TORPEDO**

Preston Tucker, Ingenieur aus Chicago, war besessen von der Idee, ein eigenes Auto zu entwickeln und zu produzieren. Es sollte das fortschrittlichste Auto der Welt werden. Knautschzone, mitlenkender Mittelscheinwerfer, Einzelradaufhängung, Scheibenbremsen, Heckmotor und stufenlose Getriebeautomatik waren seinerzeit die revolutionären

features. Der erwartete Erfolg blieb jedoch aus: Die dungskampagne zur Pleite. Nur 51 Tucker Torpedos verließen die Fabrikhalle. Mit seinem 166 PS-starken Motor erreichte er eine Spitzengeschwindigkeit von 166 km/h. Als Dinky-Modell gab es ihn 1990 in der Farbe metallicrot. Als erste