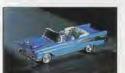

#### **DY31-A** 1955 FORD THUNDERBIRD

Ford brachte den Thunderbird als direktes Konkurrenzmodell zur Corvette von Chevrolet auf den Markt. Der wuchtige V8-Motor mit 4.788 ccm Hubraum und rund 200 PS brachte den Thunderbird in nur 400 Metern auf 122 km/h. Neben seinen sportlichen Fahrqualitäten überzeugte er gleichzeitig durch seine luxuriöse Ausstattung und gehörte nicht zuletzt deshalb mit zu den beliebtesten US-cars der 50er Jahre. Lieferbar ab Juli 1992.