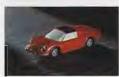

#### DY12-C 1955 MERCEDES 300 SL

Im englischen Sprachraum nannte man den Mercedes 300 SL wegen gen geschwungenen Flügeltüren 'The Gullwing' in Anlehnung an die Flügel der Seevögel. Vom 300 SL wurden bei Mercedes Benz nur

Seevögel. Vom 300 SL wurden bei Mercedes Benz 3.258 Exemplare gebaut. Es war ein Leichtbau mit filigranen Gitterrohrrahmen. Sein Motor hatte 2.996 com Inhalt und eine Leistung von 215 PS. Die Spitzengeschwindigkeit lag je nach Achsüber- setzung zwischen 235-260 km/h. Sein Neupreis betrug 1955 DM 29.000. Liebhaber zahlen heute für einen gut erhaltenen SL

bis zu DM 650.000. Als Dinky- Modell gab es ihn 1990 in creme- weiß. 1991 gab es die Farbyariante

in silber im Dinky 3er Set 'Klassische europäische

Sportwagen'. Die zweite Farbvariante in schwarz kommt im Juli 1992 auf den Markt.