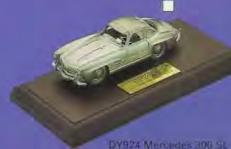

#### DY12-C 1955 MERCEDES 300 SL

Im englischen Sprachraum nannte man den Mercedes 300 SL wegen gen geschwungenen Flügeltüren 'The Gullwing' in Anlehnung an die Flügel der Seevögel. Vom 300 SL wurden bei Mercedes Benz nur

Seevögel. Vom 300 SL wurden bei Mercedes Benz 3.258 Exemplare gebaut. Es war ein Leichtbau mit filigranen Gitterrohrrahmen. Sein Motor hatte 2.996 com Inhalt und eine Leistung von 215 PS. Die Spitzengeschwindigkeit lag je nach Achsüber- setzung zwischen 235-260 km/h. Sein Neupreis betrug 1955 DM 29.000. Liebhaber zahlen heute für einen gut erhaltenen SL

bis zu DM 650.000. Als Dinky- Modell gab es ihn 1990 in creme- weiß. 1991 gab es die Farbyariante

in silber im Dinky 3er Set 'Klassische europäische

Sportwagen'. Die zweite Farbvariante in schwarz kommt im Juli 1992 auf den Markt.