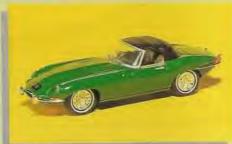

Der erste Dinky, der nach 9 Jahren wieder gebaut wurde, war der DY1 E Type Jaguar. Im Dezember 1988 feierte er sein Comeback. Der Handel, die Sammler jubelten: "Dinky ist wieder da!"

Rasch folgten Neuauflage auf Neuauflage. Die neue Dinky-Kollektion bekam ihre Premiere und konnte mit großem Erfolg an ihre ruhmreichen Tage anknüpfen.