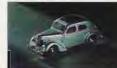

## GERMANY

Der Urtyp des Volkswagens entstand 1936 unter der Federführung von Ferdinand Porsche, der in Stuttgart ein Entwicklungsbüro hatte. Porsche gewann mit seiner Konstruktion die Ausschreibung des Reichsverbandes der Automobilindustrie

(RDA). Unter seiner Regie entstanden jeweils 30 Versuchswagen, die 1937 und 1938 an den

1951 VOLKSWAGEN DELUXE

DY6-C

RDA geliefert wurden. Die Serienproduktion startete 1938 in einem eigens dafür gebauten Werk in Wolfsburg. Der Volkswagen "Käfer", wie er bald wegen seiner

Karosserieform ganannt wurde, hält mit fast 21 Mio gebauten Exemplaren einen einsamen Rekord. In jüngster Zeit erlebt der Käfer eine regelrechte Renaissance. Täglich laufen im VW Werk Mexiko 400 Stück vom Band. In der Dinky-Serie

wurde die Version aus dem

Jahre 1951 mit dem berühmten 'Brezel-Fenster' aufgenommen. Sein Motor leistete seinerzeit 25 PS die aus 1.1ccm Hubraum schöpften. Die zweite Farbvariante von Dinky ist rot und ab August 1992 lieferbar.