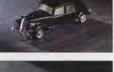

#### **DY13-B** 1955 BENTLEY 'R' CONTINENTAL

nommen.

variante in mittel-blau

kommt er im

Farb

erste

1952 wurde der 'R'-Typ von Bentley vorgestellt. Seine Karosserie wurde von dem Designer Mullner entworfen. Dank seiner eleganten Linienführung brachte er es lässig auf 190 km/h Reisegeschwindigkeit. Dazu verhalf ihm ein 6-Zylinder-Motor mit einem Hubraum von 4.566 ccm. Originell war das Getriebe. Es handelte sich um eine Rolls Royce 4-Gang-Automatik mit einem direkten vierten Gang. Insgesamt wurden von dem Continental nur 208 Stück gebaut. In die Dinky-Serie wurde er bereits 1989 in der Farbe metallicblau aufge-