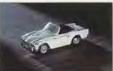

#### DY3-B 1965 MGB GT

Der MGB war der Nachfolger des MGA. Der Kopfgesteuerte 4-Zylinder-Motor hatte 1.798 ccm und Doppelvergaser. Bei 5.400 U/min leistete das Triebwerk 98 PS. 1965 gab es den verbesserten Typ GT mit verbesserter Fahrweksabstimmung, Als Sportwagen war er nicht nur wegen seiner Fahrleistung, sondern wegen des günstigen Preises sehr beliebt. Als Dinky-Modell wurde er 1989 erstmals in der Farbe blau in die Serie aufgenommen. Ab September 1992 kommt er als erste Farbvariante in orange in den Handel,