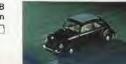

# DY5-C

1949 FORD V8 PILOT Nach dem Ende des 2. Weltkrieges stieg die Nachfrage nach Automobilen ständig an. Erst jetzt begann das eigentliche Zeitaiter des Automobils. Die Zuwachsraten wurden in jenen Jahren in zweistelligen Prozentzahlen gemessen. Zu den beliebtesten Gebrauchsfahrzeugen dieser Zeit zähite der Ford V8 Pilot. Der Motor des 'Pilot' entwichelte 85 PS bei 3.6 Liter Hubraum. Trotz eines Eigengewichtes von 1.540 kg erraichte der Wagen mit diesem Triebwerk eine Spitzengeschwndigkeit von 130 km/h. Im Maßetab 1:43 wurde der Ford V8 Pilot 1989 bei Dinky aufgenommen. In der Farbvariante B (silber) war er 1991 in der Kollektion und 1992 kommt er als C-Version (sandfarben) zum letzten Mal in den Handel, Lieferbar ca. ab Juni 1992.