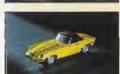

#### **DY23-B 1956 CHEVROLET CORVETTE**

Corvette Enthusiasten werden ewig dankbar sein für die komplett erneuerte zweite Corvette Generation des Jahrgangs 1956/57. Nach einem relativ schwachen Debüt als Sportwagen im Jahr 1953 mußte etwas geschehen. Und so war es: Die Corvette wurde geschmackvoll re-designed. Chevrolet proklamierte den neuen 'Star' als 'Amerikas einzigen echten Sportwagen', und tatsächlich brachte er phantastische Werte. Die Spitze lag bei 206 km/h, von 0 auf 100 brauchte er nur 7.5 sec. Angetrieben wurde die Corvette von einem V8-Paket mit 4346 ccm Hubraum, Die Dinky Corvette gibt es erstmals seit 1991 in rot. Die Kupferversion ist die erste Farbyariante dieses Modells.