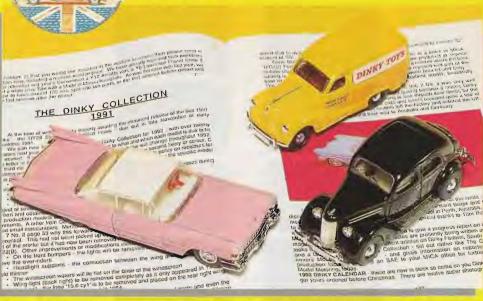

# THE GLORY DAYS

Der Ursprung der DinkyModelle geht bis in das Jahr 1933
zurück. Seinerzeit betrieb Frank Hornby in
Liverpool eine Spielwarenfabrik unter dem Namen
Meccano. Flinke Hände produzierten dort Accessoires für
Eisenbahnspielzeug. Die Autos. Traktoren oder Tiere von
Meccano verkörperten eine eigene Spielwelt und
waren in kurzer Zeit sehr beliebt. Anfang der
50er Jahre entstand eine eigenständige
Fahrzeugserie unter dem Namen
Dinky Toys.

46 Jahre lang gingen Tausende von Miniaturemodellen aus dem Hause Meccano in alle Welt. Die Produktpalette reichte von Fahrzeugmodellen bis zu Puppenmöbeln.

1979 zwang die wirtschaftliche Rezession den Hersteller trotz der bedeutenden und stark angewachsenen Serie von Dinky-Modellen die Produktion einzustellen. Einige Jahre lang war der Name Dinky in keinem Spielzeuggeschäft mehr zu sehen – ABER: ...

1986 erwarb Matchbox Spielwaren das Recht die Marke Dinky in aller Welt zu vermarkten. Seit dieser Zeit sind die Dinky Modelle unter der Bezeichnung 'The Dinky Collection' als eigenständige Serie für Sammler, Freunde und Liebhaber Klassischer Automodelle der 50er, 60er und 70er Jahre wieder zu haben. Bei Dinky findet man die schönsten Fahrzeuge von Porsche, Cadillac, MG, Jaguar etc., im Maßstab 1:43.

Der erste Dinky, der nach 9 Jahren wieder gebaut wurde, war der DY1 E Type Jaguar. Im Dezember 1988 feierte er sein Comeback. Der Handel, die Sammler jubelten: "Dinky ist wieder da!"

Rasch folgten Neuauflage auf Neuauflage. Die neue Dinky-Kollektion bekam ihre Premiere und konnte mit großem Erfolg an ihre ruhmreichen Tage anknüpfen.