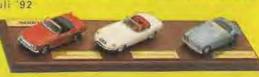

# DREI KLASSISCHE BRITISCHE **SPORTWAGEN - DY903**

Dieses Set ist die nur natürliche und ebenso gelungene Folge auf den großen Erfolg dee Dinky-Sets OY902 'Klassische europäische Sportwagen'. Das klassische Set der 'großen Briten' wird ab Juli '92

lieferbar sein. Alle Modelle weisen bemerkenswerte Farbvarianten auf. Dieses Say ist in seiner Stückzahl auf nur 17.000

begrenzt.