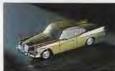

#### **DY13-B** 1955 BENTLEY 'R' CONTINENTAL

nommen.

variante in mittel-blau

kommt er im

Farb

erste

1952 wurde der 'R'-Typ von Bentley vorgestellt. Seine Karosserie wurde von dem Designer Mullner entworfen. Dank seiner eleganten Linienführung brachte er es lässig auf 190 km/h Reisegeschwindigkeit. Dazu verhalf ihm ein 6-Zylinder-Motor mit einem Hubraum von 4.566 ccm. Originell war das Getriebe. Es handelte sich um eine Rolls Royce 4-Gang-Automatik mit einem direkten vierten Gang. Insgesamt wurden von dem Continental nur 208 Stück gebaut. In die Dinky-Serie wurde er bereits 1989 in der Farbe metallicblau aufge-