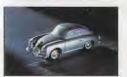

## GERMANY

Der Urtyp des Volkswagens entstand 1936 unter der Federführung von Ferdinand Porsche, der in Stuttgart ein Entwicklungsbüro hatte. Porsche gewann mit seiner Konstruktion die Ausschreibung des Reichsverbandes der Automobilindustrie

(RDA). Unter seiner Regie entstanden jeweils 30 Versuchswagen, die 1937 und 1938 an den

1951 VOLKSWAGEN DELUXE

DY6-C

RDA geliefert wurden. Die Serienproduktion startete 1938 in einem eigens dafür gebauten Werk in Wolfsburg. Der Volkswagen "Käfer", wie er bald wegen seiner

Karosserieform ganannt wurde, hält mit fast 21 Mio gebauten Exemplaren einen einsamen Rekord. In jüngster Zeit erlebt der Käfer eine regelrechte Renaissance. Täglich laufen im VW Werk Mexiko 400 Stück vom Band. In der Dinky-Serie

wurde die Version aus dem

Jahre 1951 mit dem berühmten 'Brezel-Fenster' aufgenommen. Sein Motor leistete seinerzeit 25 PS die aus 1.1ccm Hubraum schöpften. Die zweite Farbvariante von Dinky ist rot und ab August 1992 lieferbar.