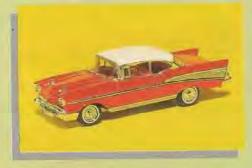

#### **DY23-B 1956 CHEVROLET CORVETTE**

Corvette Enthusiasten werden ewig dankbar sein für die komplett erneuerte zweite Corvette Generation des Jahrgangs 1956/57. Nach einem relativ schwachen Debüt als Sportwagen im Jahr 1953 mußte etwas geschehen. Und so war es: Die Corvette wurde geschmackvoll re-designed. Chevrolet proklamierte den neuen 'Star' als 'Amerikas einzigen echten Sportwagen', und tatsächlich brachte er phantastische Werte. Die Spitze lag bei 206 km/h, von 0 auf 100 brauchte er nur 7.5 sec. Angetrieben wurde die Corvette von einem V8-Paket mit 4346 ccm Hubraum, Die Dinky Corvette gibt es erstmals seit 1991 in rot. Die Kupferversion ist die erste Farbyariante dieses Modells.