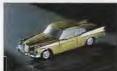

#### **DY13-B** 1955 BENTLEY 'R' CONTINENTAL

nommen.

variante in mittel-blau

kommt er im

Farb

erste

1952 wurde der 'R'-Typ von Bentley vorgestellt. Seine Karosserie wurde von dem Designer Mullner entworfen. Dank seiner eleganten Linienführung brachte er es lässig auf 190 km/h Reisegeschwindigkeit. Dazu verhalf ihm ein 6-Zylinder-Motor mit einem Hubraum von 4.566 ccm. Originell war das Getriebe. Es handelte sich um eine Rolls Royce 4-Gang-Automatik mit einem direkten vierten Gang. Insgesamt wurden von dem Continental nur 208 Stück gebaut. In die Dinky-Serie wurde er bereits 1989 in der Farbe metallicblau aufge-